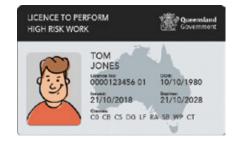

#### **Receive your Credentials**

Once deemed competent you will be issued a Notice of Satisfactory Assessment(NSA). This document allows you to immediately operate an LF & LO Forklift.

You can apply for a high risk work (HRW) licence or add a new licence class on an existing HRW licence, at worksafe.qld.gov.au using the 'Online services'. Your Photo Licence will be mailed to you directly. Valid for 5 Years.