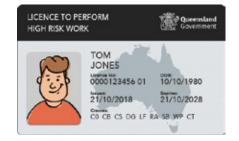

#### **Receive your Credentials**

Once deemed competent you will be issued a Notice of Satisfactory Assessment(NSA). This document allows you to immediately operate an LO Forklift.

You can apply for a high risk work (HRW) licence or add a new licence class on an existing HRW licence, at worksafe.qld.gov.au using the 'Online services'. Your Photo Licence will be mailed to you directly. Valid for 5 Years.